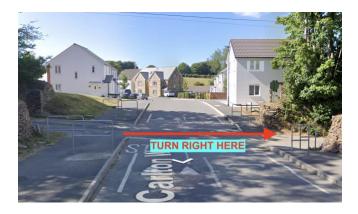

To A390 towards Callington

To Liskeard town area.

To A390 towards A38 Plymouth/ Bodmin

From Carlon Way turn right into Tregay Lane at this crossing point.

Unfortunately, there are no road signs!

Please park on Tregay Lane right outside the wall of 'Fearnley'.

Take the exit into <u>Carlton Way</u> [into the new Persimmon Homes development called 'Trevethan Meadows']. Travel down through Carlton Way until you reach speed humps in the road at the crossing point with Tregay Lane [photograph top of page]. Turn sharp right into Tregay Lane [this looks like a footpath and there are no road signs!] After 300m and we are located on the left at a property named 'Fearnley' (a white house on the lane with a blue front door.)