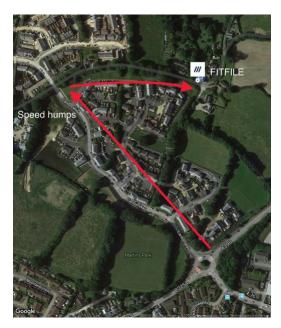

## We strongly advise the following route:

From A390 'Clemo Road' near Aldi or the Hospital travel north on the A390 [direction Callington] to the roundabout at Clemo Road / A390 / Addington Road / Carlton Way.

Take the exit into <u>Carlton Way</u> [into the new Persimmon Homes development called 'Trevethan Meadows']. Travel down through Carlton Way until you reach speed humps in the road at the crossing point with Tregay Lane [photograph top of page]. Turn sharp right into Tregay Lane [this looks like a footpath and there are no road signs!] After 300m and we are located on the left at a property named 'Fearnley' (a white house on the lane with a blue front door.)