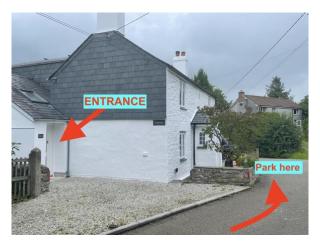

To A390 towards Callington

To Liskeard town area.

To A390 towards A38 Plymouth/ Bodmin

From Carlon Way turn right into Tregay Lane at this crossing point.

Unfortunately, there are no road signs!

Please park on Tregay Lane right outside the wall of 'Fearnley'.

Enter the clinic on the left [white door] with 'Fitfile' sign.

Please do not obstruct our neighbours red garage door.