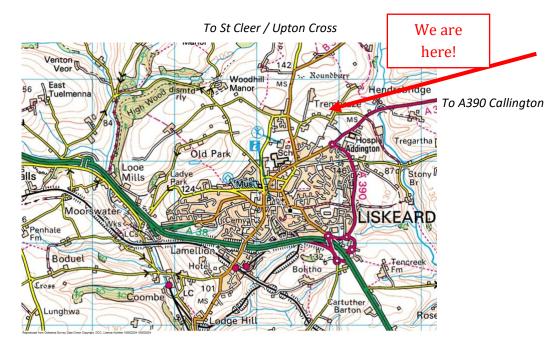

## \*\*DO NOT RELY ON SAT-NAV! IT IS LIKELY TO TAKE YOU TO THE WRONG LOCATION OR VIA A VERY NARROW ROUTE!\*\*

The clinic address is Fearnley, Tregay Lane, Liskeard. Cornwall. PL14 6RQ.

## \*\*Please follow directions and parking advice overleaf\*\*

Google maps and Apple maps are reliable but sat-navigation can be very unreliable.

To A38 Bodmin

To A38 Plymouth

Written directions are on the next page. You can access Tregay Lane from the new housing development by Persimmon Homes named 'Trevethan Meadows' the main road into the area is 'Carlton Way'.

To A390 towards Callington

To Liskeard town area.

To A390 towards A38 Plymouth/ Bodmin

From Carlon Way turn right into Tregay Lane at this crossing point.

Unfortunately, there are no road signs!

Please park on Tregay Lane right outside the wall of 'Fearnley'.